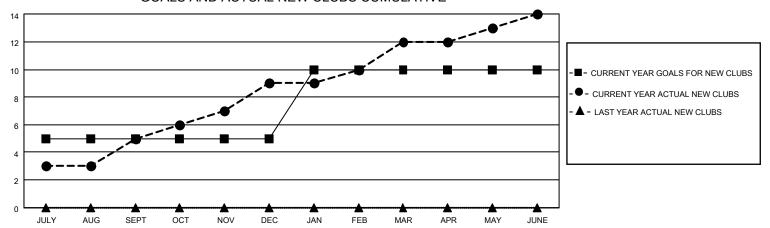

## MONTHLY MEMBERSHIP PROGRESS REPORT

LOCATION INDIA District 324 A Results as of: 6/30/2022

| Clubs                 |               |           |               | Members               |                        |                         |                                                    |
|-----------------------|---------------|-----------|---------------|-----------------------|------------------------|-------------------------|----------------------------------------------------|
| RESULTS FOR 2021-2022 |               |           |               | RESULTS FOR 2021-2022 |                        |                         |                                                    |
| QUARTER               | NEW CLUB GOAL | NEW CLUBS | DROPPED CLUBS | QUARTER MEM           | BER GROWTH NET<br>GOAL | MEMBER GROWTH<br>ACTUAL | DROPPED<br>MEMBERS ACTUAL<br>(including transfers) |
| JULY/AUG/SEPT         | 5             | 5         | 5             | JULY/AUG/SEPT         | 100                    | 301                     | 217                                                |
| OCT/NOV/DEC           | 0             | 4         | 8             | OCT/NOV/DEC           | 100                    | 178                     | 383                                                |
| JAN/FEB/MAR           | 5             | 3         | 1             | JAN/FEB/MAR           | 100                    | 466                     | 88                                                 |
| APR/MAY/JUNE          | 0             | 2         | 2             | APR/MAY/JUNE          | 100                    | 228                     | 490                                                |