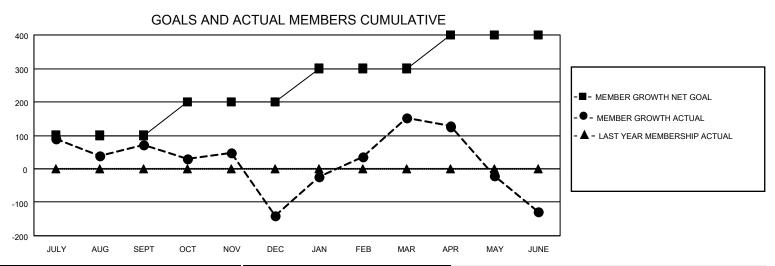

## MONTHLY MEMBERSHIP PROGRESS REPORT

LOCATION INDIA District 324 A Results as of: 6/30/2022

| Clubs                 |               |           |               | Members               |                        |                         |                                                    |
|-----------------------|---------------|-----------|---------------|-----------------------|------------------------|-------------------------|----------------------------------------------------|
| RESULTS FOR 2021-2022 |               |           |               | RESULTS FOR 2021-2022 |                        |                         |                                                    |
| QUARTER               | NEW CLUB GOAL | NEW CLUBS | DROPPED CLUBS | QUARTER MEM           | BER GROWTH NET<br>GOAL | MEMBER GROWTH<br>ACTUAL | DROPPED<br>MEMBERS ACTUAL<br>(including transfers) |
| JULY/AUG/SEPT         | 5             | 5         | 5             | JULY/AUG/SEPT         | 100                    | 301                     | 217                                                |
| OCT/NOV/DEC           | 0             | 4         | 8             | OCT/NOV/DEC           | 100                    | 178                     | 383                                                |
| JAN/FEB/MAR           | 5             | 3         | 1             | JAN/FEB/MAR           | 100                    | 466                     | 88                                                 |
| APR/MAY/JUNE          | 0             | 2         | 2             | APR/MAY/JUNE          | 100                    | 228                     | 490                                                |